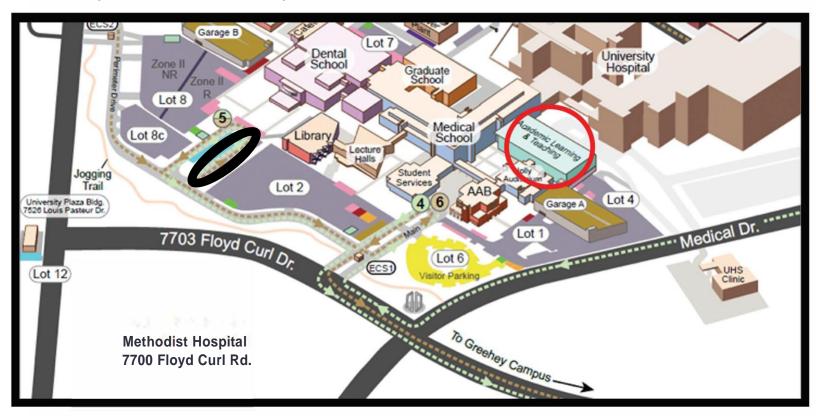

## Map to (ALTC Building) Academic Learning & Teaching Center Room 3.302 & 3.303 Speakers will meet in Room 3.302 Vendors will meet in 3.303

When you enter the campus through Floyd Curl Dr, you will pass the security booth and continue straight. To your immediate right, you see the Visitor Parking Lot (Lot 6). (Seen below in Yellow)

\*If overflow of Lot 6 occurs, there will be someone directing to parking meters (circled in black).\*

## From Parking Lot 6 to the ALTC Building:

Cross the road towards the "Horse-Shoe". Walk straight to the ALTC (Circled in Red). To reach room 3.302 and 3.303, you may take the stairs or elevator up to the third floor.